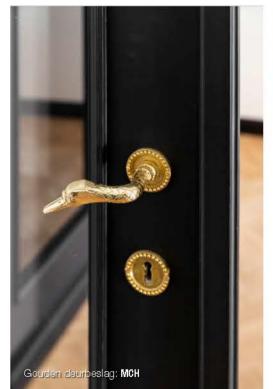

dat de woning soms bomvol authentieke elementen zit, zoals de handgrepen met gouden eendenhoofd. "Deze excentrieke handgrepen waren reeds aanwezig in de woning en hebben we behouden", licht Engels toe. "Aangezien we de raamkaders van de achtergevel hebben vernieuwd, kozen we hiervoor ook handgrepen met een gelijkaardig design." Deze unieke details maken deze edectische woning helemaal af.

Keuken en marmer II Granito, Genk www.ilgranito.be

Keukenkraan AQUALEX, Deerlijk www.aqualex.eu

Schilderwerk Mika & Art, Brussel

Gouden deurbeslag MCH, Waterloo ww.mch-com.be

Dampkap Venduro, Lokeren www.venduro.be