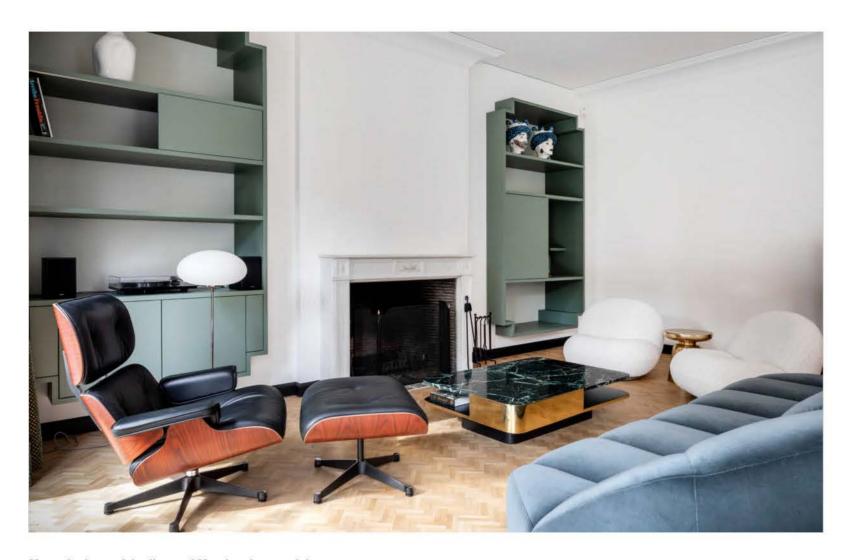

## Entree I Treed binnen in het beau monde

Bij binnenkomst springen direct de klasse en elegantie van deze woning in het oog: de vloeren en plinten van donker marmer met witte aders, de zwarte deuren en deurlijsten en de stoffen loper over de trap met sierlijke leuning. De trap draait in een spil omhoog, waardoor er van boven naar beneden en vice versa een heus trappenhuis ontstaat tussen de begane grond en de eerste en tweede verdieping. Vanuit de hal betreed je de living met eettafel en open keuken. Deze renovatie komt uit de creatieve koker van architect Julie Engels, die goed naar de wensen van de bewoners luisterde. De eigenaars wensten een moderne eclectisch woning met uitgesproken kleuren en materialen die zeker niet koud mocht aanvoelen. Zowel het professionele leven als het gezinsleven moesten hun plek krijgen in de woning. De werkruimten moesten de mogelijkheid bieden tot creatieve expressie en tegelijkertijd ook een bubbel vormen waar eenieder gemakkelijk de concentratie kon vinden.

#### Living | Eclectic chic

Marmer, hout en vasttapijt in diepe rijke kleuren zijn belangrijke elementen in deze woning. De living is grotendeels wit met aan de tuinzijde grote raampartijen omkaderd met stalen frames. Boven de eettafel prijkt een opvallende hanglamp bestaande uit goudkleurige bollen die de eclectische sfeer benadrukt. Het donkere marmer van de inkom vormt een terugkerend element in de salontafel, die is afgewerkt met een omlijsting van hetzelfde materiaal als de hanglamp boven de eettafel. De gouden details zijn overal terug te vinden in de living en de aangrenzende keuken: in het frame van de salontafel, de poten van de eettafel, de hanglamp, de kranen en zelfs de knoppen van het fornuis. De op maat gemaakte wandkasten in groen-grijze tint flankeren de open haard.