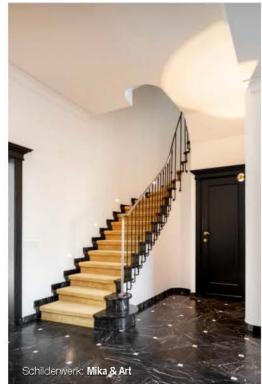

## Entree I Treed binnen in het beau monde

Bij binnenkomst springen direct de klasse en elegantie van deze woning in het oog: de vloeren en plinten van donker marmer met witte aders, de zwarte deuren en deurlijsten en de stoffen loper over de trap met sierlijke leuning. De trap draait in een spil omhoog, waardoor er van boven naar beneden en vice versa een heus trappenhuis ontstaat tussen de begane grond en de eerste en tweede verdieping. Vanuit de hal betreed je de living met eettafel en open keuken. Deze renovatie komt uit de creatieve koker van architect Julie Engels, die goed naar de wensen van de bewoners luisterde. De eigenaars wensten een moderne eclectisch woning met uitgesproken kleuren en materialen die zeker niet koud mocht aanvoelen. Zowel het professionele leven als het gezinsleven moesten hun plek krijgen in de woning. De werkruimten moesten de mogelijkheid bieden tot creatieve expressie en tegelijkertijd ook een bubbel vormen waar eenieder gemakkelijk de concentratie kon vinden.