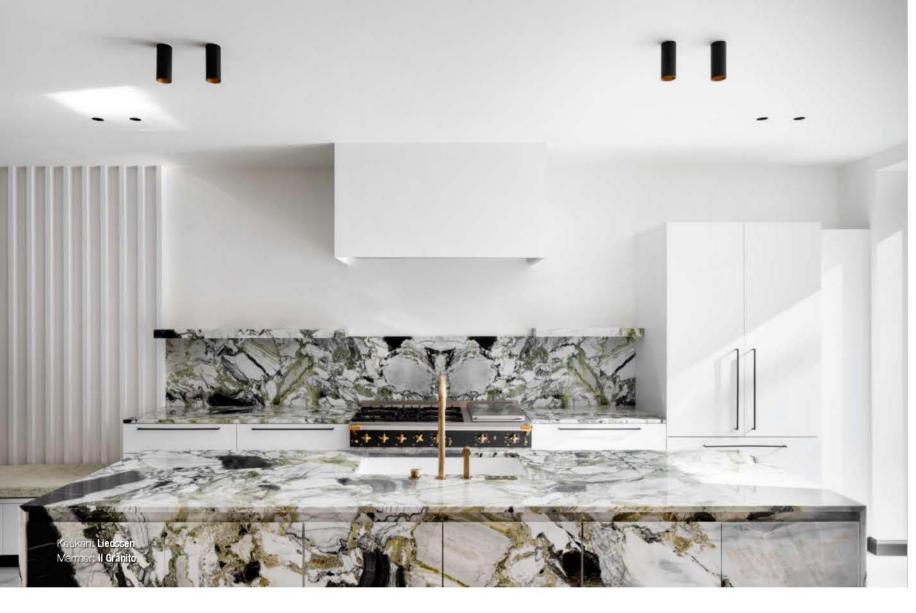

#### Keuken I Verfijnde eyecatcher

"Het moodboard dat we de bewoners vroegen te maken was van meet af aan zeer uitgesproken, vooral wat de marmerkeuze van de keuken betreft", licht Engels toe. De keuken bestaat onder meer uit een flagrant eiland van marmer met opvallend groen dessin en goudkleurige kraan. De witte maatwerkkasten geven een subtiele touch aan het interieur, waardoor het marmer de volle aandacht geniet. "De keuken is een echte eyecatcher waar we heel trots op

zijn. We gebruikten, op vraag van de eigenaars, een marmer dat we reeds een aantal jaren probeerden in een project te integreren, namelijk White Beauty dat werd aangeleverd door II Granito uit Genk en afkomstig is uit een steengroeve in China. Nu willen meer en meer mensen dit uitgesproken type marmer, maar helaas is deze marmergroeve inmiddels gesloten", vertelt Engels.