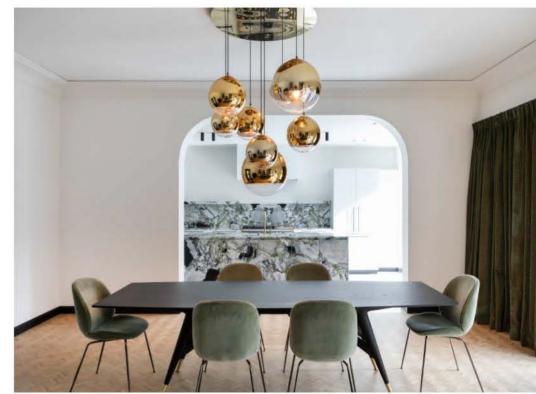

#### Living | Eclectic chic

Marmer, hout en vasttapijt in diepe rijke kleuren zijn belangrijke elementen in deze woning. De living is grotendeels wit met aan de tuinzijde grote raampartijen omkaderd met stalen frames. Boven de eettafel prijkt een opvallende hanglamp bestaande uit goudkleurige bollen die de eclectische sfeer benadrukt. Het donkere marmer van de inkom vormt een terugkerend element in de salontafel, die is afgewerkt met een omlijsting van hetzelfde materiaal als de hanglamp boven de eettafel. De gouden details zijn overal terug te vinden in de living en de aangrenzende keuken: in het frame van de salontafel, de poten van de eettafel, de hanglamp, de kranen en zelfs de knoppen van het fornuis. De op maat gemaakte wandkasten in groen-grijze tint flankeren de open haard.