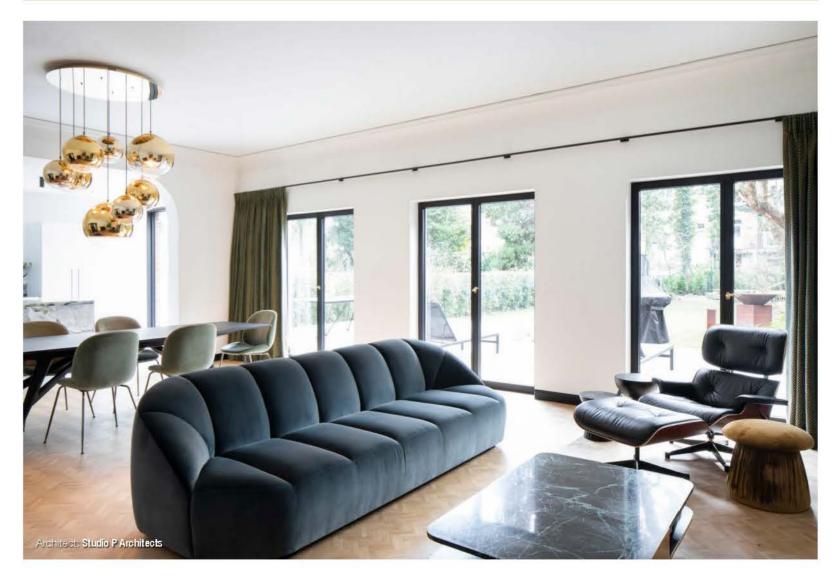

#### Living | Eclectic chic

Marmer, hout en vasttapijt in diepe rijke kleuren zijn belangrijke elementen in deze woning. De living is grotendeels wit met aan de tuinzijde grote raampartijen omkaderd met stalen frames. Boven de eettafel prijkt een opvallende hanglamp bestaande uit goudkleurige bollen die de eclectische sfeer benadrukt. Het donkere marmer van de inkom vormt een terugkerend element in de salontafel, die is afgewerkt met een omlijsting van hetzelfde materiaal als de hanglamp boven de eettafel. De gouden details zijn overal terug te vinden in de living en de aangrenzende keuken: in het frame van de salontafel, de poten van de eettafel, de hanglamp, de kranen en zelfs de knoppen van het fornuis. De op maat gemaakte wandkasten in groen-grijze tint flankeren de open haard.