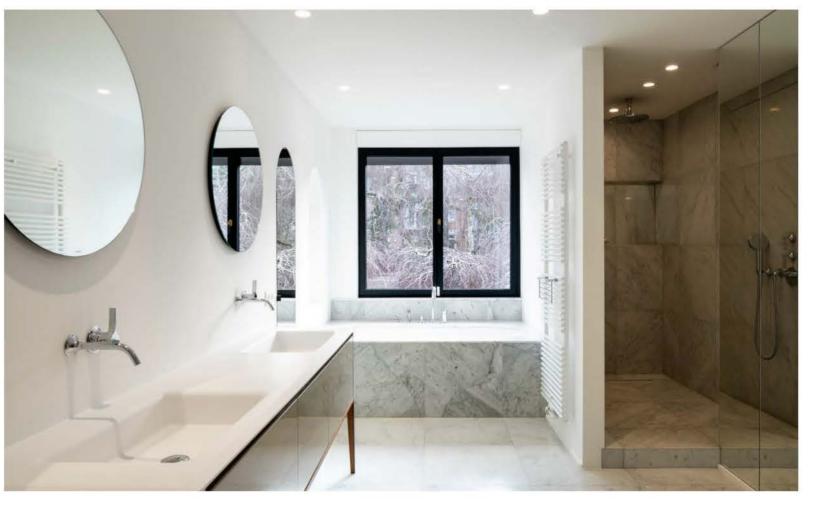

### Masterbedroom & badkamer | Matchende materialen

In de masterbedroom en dressing is voor tapijt gekozen in een zachte, groen-grijze volledig tot zijn recht komt. Ook in deze badkamer is het donkere tint die in de living terug te vinden is in de maatwerkwandkasten. Het tapijt voelt aangenaam aan wanneer de bewoners zich op blote voeten van de ene naar de andere ruimte begeven. Door ook in de masterbedroom te kiezen voor een haardcassette van donker marmer is er eenheid ontstaan, ondanks het edectische karakter van deze stadswoning. De hoofdbadkamer is welbewust ingetogener dan de rest van de woning. Ook hier is gekozen voor marmer, maar dan in crèmetinten. Vanuit het ligbad kijken de bewoners uit op hun riante tuin. Dat het architectenbureau Studio magie. We zijn dan ook heel fier dat we hierop een gepast P in het oog springende interieurarchitectuur niet schuwt, blijkt wel uit de badkamer antwoord op maat hebben kunnen aanbieden waar we zelf ook van het gastenverblijf. De mosgroene douchewand met reliëf is een gewaagde en heel trots op zijn", vertelt Engels. Het voordeel van een renovatie is

excentrieke keuze die in menig woning zou misstaan, maar die hier marmer met de witte aders in balans met de rest van de woning.

"De eigenaars hebben een grote liefde voor bogen en wensten zeker een aantal rondboogdeuren. Dit ligt uit de comfortzone van Studio P Architects, maar net daar schuilt er de mogelijkheid tot