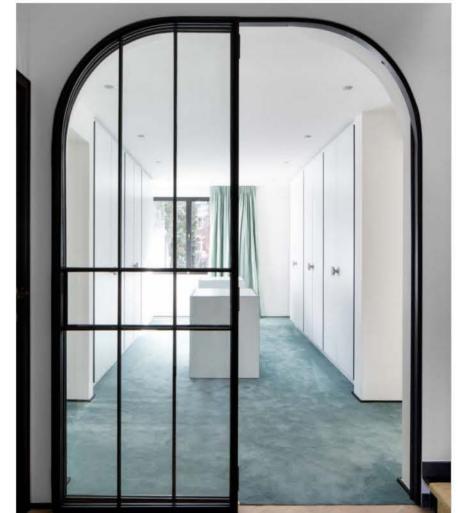

excentrieke keuze die in menig woning zou misstaan, maar die hier marmer met de witte aders in balans met de rest van de woning.

"De eigenaars hebben een grote liefde voor bogen en wensten zeker een aantal rondboogdeuren. Dit ligt uit de comfortzone van Studio P Architects, maar net daar schuilt er de mogelijkheid tot

dat de woning soms bomvol authentieke elementen zit, zoals de handgrepen met gouden eendenhoofd. "Deze excentrieke handgrepen waren reeds aanwezig in de woning en hebben we behouden", licht Engels toe. "Aangezien we de raamkaders van de achtergevel hebben vernieuwd, kozen we hiervoor ook handgrepen met een gelijkaardig design." Deze unieke details maken deze edectische woning helemaal af.